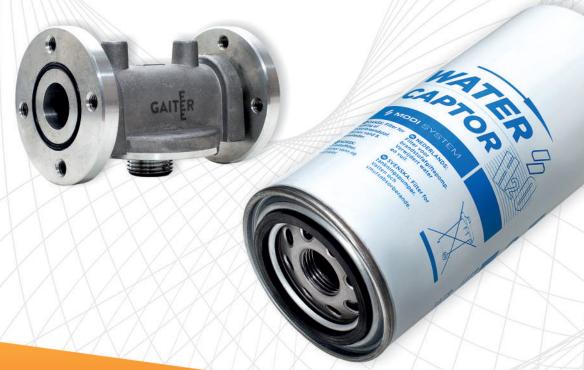

## MODI FILTER

VATER CAPTOR 🔷

In-flow fuel filter ModiFilter Water Captor - CFD 70 model is equipped with a water separator. Thanks to this, it is able to separate and absorb the water in diesel fuel. It guarantees full protection of the engine against solid contamination and water. The water absorption gradually reduces the filter capacity and increases the pressure drop caused by the filter.

10 bar

INFLOW AND OUTLET:

1"

TYPE OF LIQUID:

Modi Filter Water Captor can be purchased in a set (head, water separator filter), as well as a separate - water separator filter itself.