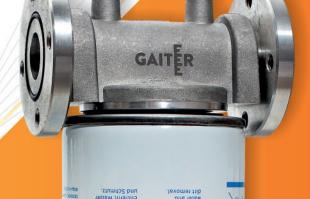

## MODI FILTER

VATER CAPTOR 🔷

In-flow fuel filter ModiFilter Water Captor - CFD 70 model is equipped with a water separator. Thanks to this, it is able to separate and absorb the water in diesel fuel. It guarantees full protection of the engine against solid contamination and water. The water absorption gradually reduces the filter capacity and increases the pressure drop caused by the filter.

## product features:

- wide range of applications
- replaceable cartridges
- high product quality

RAPTOR MATER

produced by

The filter must be replaced when it becomes filled and the fuel flow decreases.

Due to the function performed, ModiFilter Water Captor CFD 70 filter with a water separator should be installed at the pump inflow.