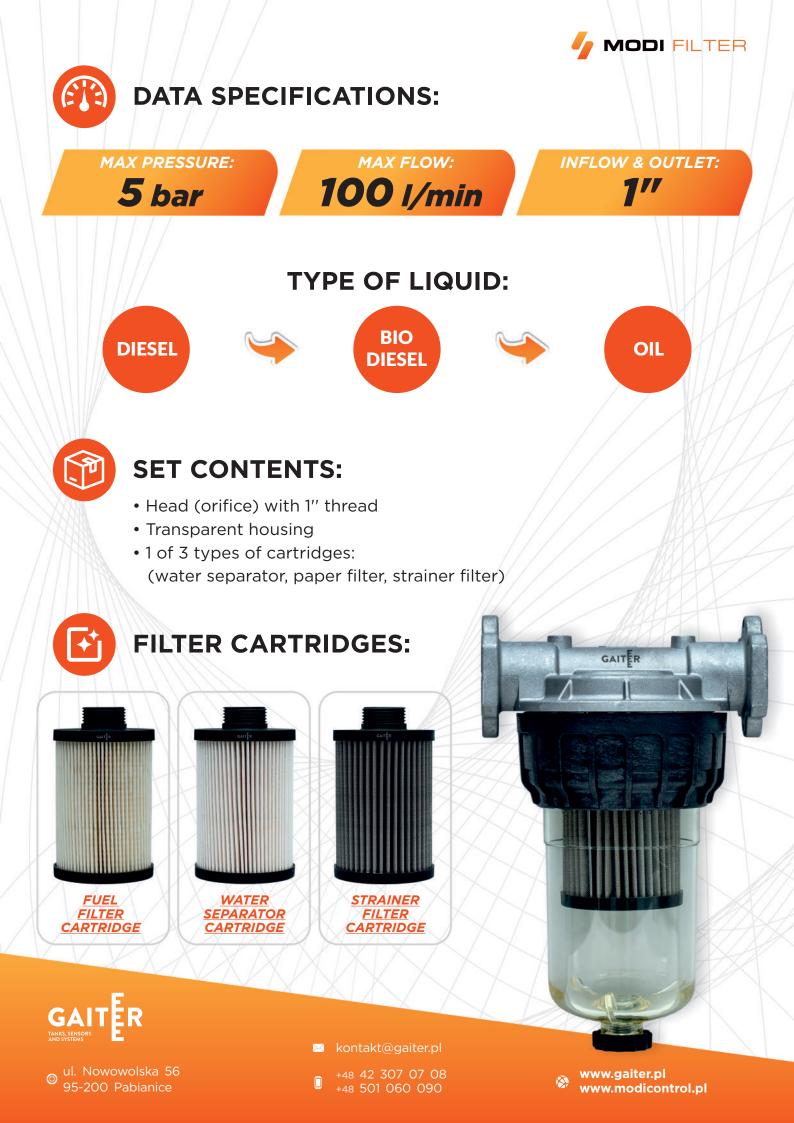

## ♦ SET GLASS ♦

**The ModiFilter Set Glass** is designed for installations using: diesel oil, heating oils, biodiesel or other fuels. Depending on the filter cartridge used, it can filter or separate water. The maximum flow through the ModiFilter Glass filter is 100 L / min. The glass housing (speculum) makes it possible to check the quality of the product. The filter is equipped with a drain valve - decanter thanks to which you can quickly and safely remove dirt to ensure maximum filter life.

## product features:

- wide range of applications
- replaceable cartridges
- high product quality
- 2-year warranty

produced by